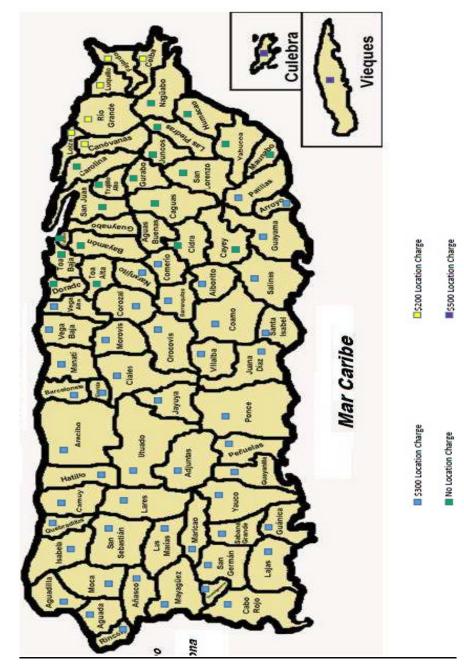

- a. 2 Sets of Latin Concept Band in a 3 hour timeframe (1 hour each).
  - b. 2 Sets of DJ music between Latin Concept sets (1 hour each).
  - c. DJ Music for Protocol or Activity Opening (1 hour).
- 8) Concept Gold Package (6 hours)
  - a. 2 Sets of Latin Concept Band in a 3 hour timeframe (1 hour each).
  - b. 2 Sets of DJ music between Latin Concept sets (1 hour each).
  - c. DJ Music for Protocol or Activity Opening (1 hour).
  - d. DJ Music for Cocktail (1 hour).

Upgrade any package adding our elegant "Piano-Saxophone" duet (1 hr show)



```
Packages | www.latinconceptband.com | 787.637.4466
```

Prices may vary depending on the activity location and place complexity. These fees are additional to the package price. Find below the details:

# **Location Charge per Municipality**





## Packages | www.latinconceptband.com | 787.637.4466

#### Charge per Place due to Sound System Setup Complexity

(Additional to the Municipality Charge if Applicable)

- 1) Casa Espana, Old San Juan
- 2) Intercontinental Hotel, Isla Verde
- 3) Hacienda Siesta Alegre, Rio Grande
- 4) Hotel El Convento, Old San Juan
- 5) Vanderbilt Hotel, Condado
- 6) Conrad Hotel, Condado
- 7) La Concha Hotel, Condado
- 8) Castillo Serralles, Ponce
- 9) Sheraton Hotel, Old San Juan

#### Get a quote and check availability by contacting us now